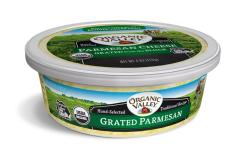

## **CHEESE**

\$12.99/<sub>lb</sub>

FAIR OAKS FARMS

**Smoked Sweet Swiss Cheese** 

Reg. \$18.99/lb

**\$3.69**ea

**ORGANIC VALLEY** 

**Organic Grated Parmesan** 

Reg. \$6.29 ea • 4 oz

\$2.99/<sub>lb</sub>

ORGANIC PRAIRIE

Organic Frozen Whole Turkey

Reg. \$4.29/lb

**RED** vouchers are only redeemable thru 12/31!