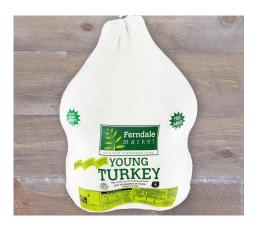

Reg. \$8.99/lb

\$1.49/Ib

FERNDALE MARKET

Natural Frozen Whole Turkey

Reg. \$2.29/lb