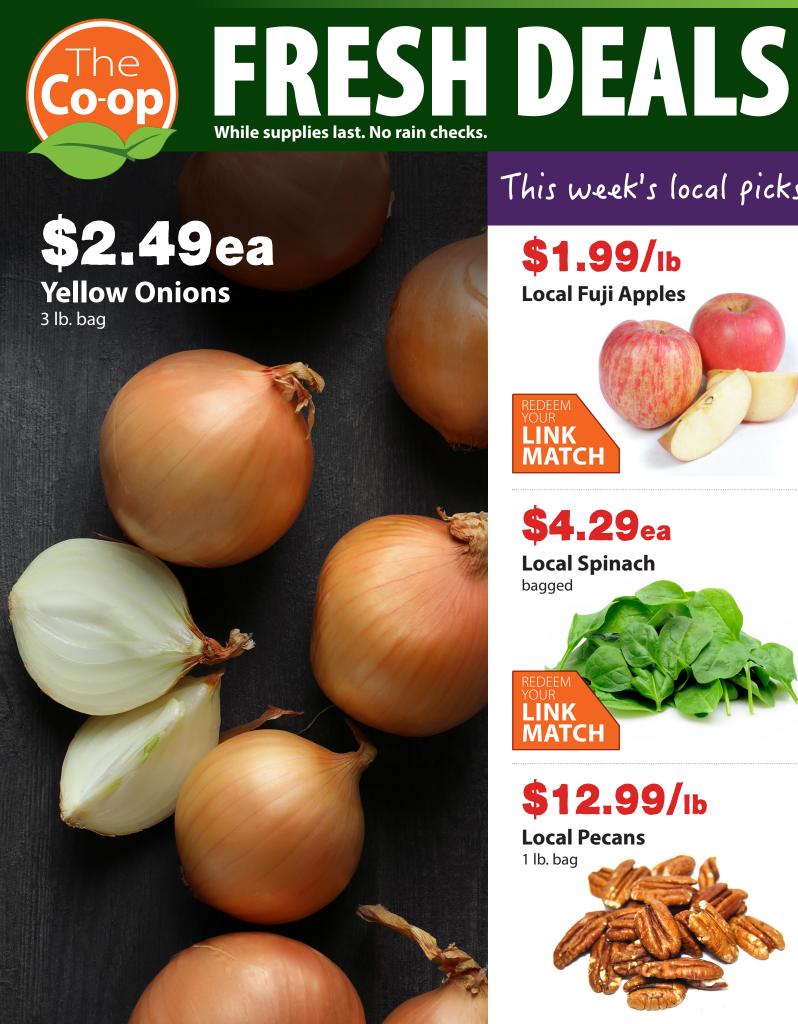

This week's local picks:

**54.29**ea

**Local Spinach** bagged REDEEM YOUR **LINK MATCH** 

\$12.99/<sub>lb</sub>

**Local Pecans** 